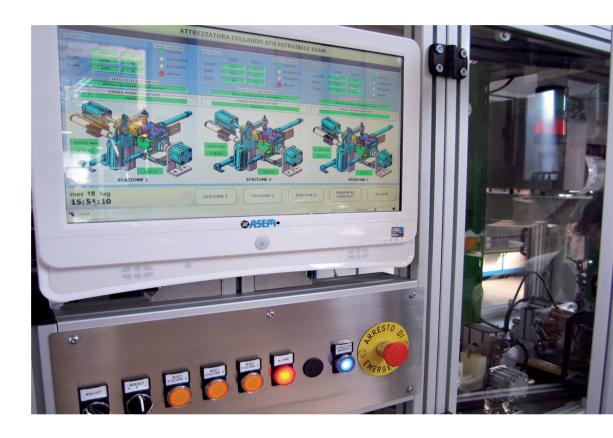

## **Advantages**

New generation testing systems, developed with the client's quality managers, can offer immediately visible advantages from many points of view:

- checking quality tests
- high productivity
- database filing and elimination of paper reports
- simple to use and fast set-up thanks to touch screen
- preventive maintenance management.