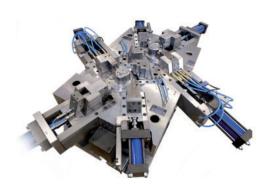

## Types of solution

- Assembling unit on rotating table or on pallet
- Loaders and inserting tools
- Drilling/ screwing/ punching units
- Marking units
- Tests and testing of sub-systems and components
- Integration with quality control and packaging
- SCARA Robot

- Control of presence with artificial vision (recognition of pieces/shape/position/defectiveness...)
- Electric and electronic controls (measuring resistance / overvoltage / continuity / dielectric rigidity / power absorbed...)
- Physical controls (pressure / capacity / humidity / temperature / noise / vibration / speed / torque...)
- Size controls
- Control of operation and process