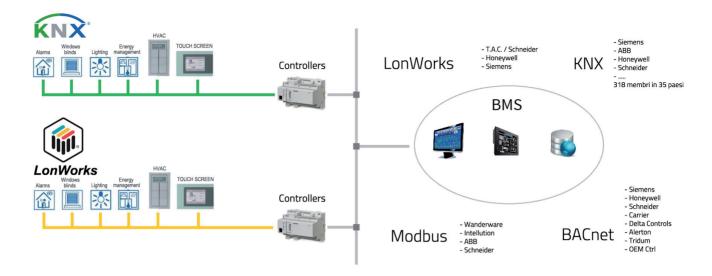

## Use of some of the most commonly used open Bus

- KNX (EN50090 and ISO/IEC 14543)
- LonWorks (ISO/IEC14908)
- BACnet (ISO/IEC16484-5)
- ModBUS