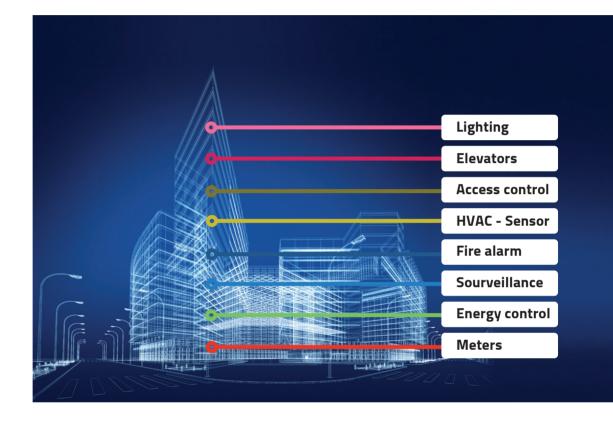

## Types of plant

### LIGHTING

- Scenery management
- Automatic and scheduled switch on
- Intelligent switch on
- Regulation of light intensity
- DALI/DMX

### AIR CONDITIONING

- Heating and refrigeration control plants
- Regulation of ambient temperature
- Air treatment

### CONTROL OF ACCESS

- Proximity systems with magnetic band.
- Smart Card systems and bio readers
- Managing openings
- Control of presence

## **ENERGY SAVINGS**

- Analysis of absorption
- Load management

## IP VIDEOSURVEILLANCE

- IP Cam and PTZ
- Scheduled recording, motion and analysis

IP VIDEO ENTRYPHONE

# Integration with other systems

- Fire detection
- Anti-intrusion
- IP Video-surveillance
- Audio systems
- Video and Home Theatre systems
- Fragrance diffusers